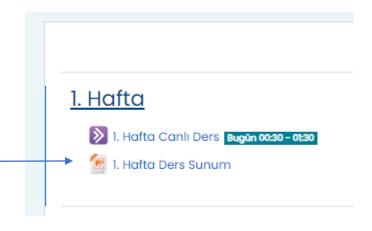

### Logging in

 Once your courses have successfully updated, log in again.

- Once you have logged in, your active courses will appear.
- Click on the name of the course you want to join live.

- If you want to join a Live Class created in a specific week, click on that week.
- For example, we wish to join Live
   Class Week 1
   created in Week 1.

#### Accessing DouOnline Content-1

- Once you have logged in, your active courses will appear.
- To access the uploaded files, click on the name of the course you want.

#### Accessing DouOnline Content-1

 You can open the sample file by clicking on it.