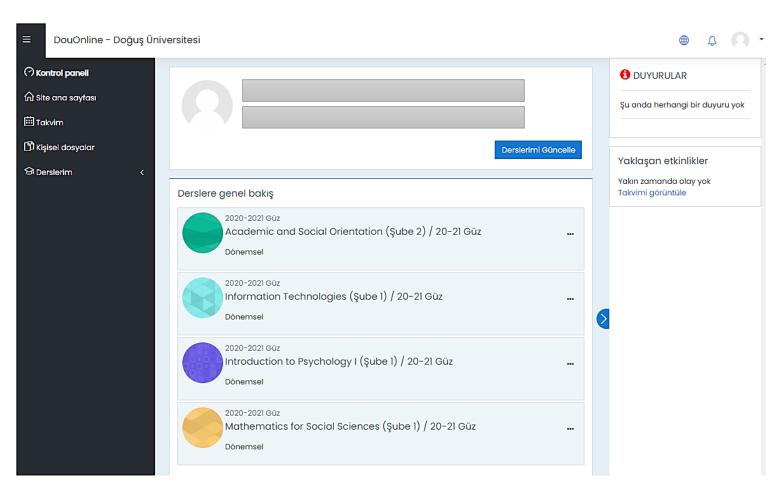

### Logging in

 Once your courses have successfully updated, log in again.

- Once you have logged in, your active courses will appear.
- Click on the name of the course you want to join live.

- If you want to join a Live Class created in a specific week, click on that week.
- For example, we wish to join Live
   Class Week 1
   created in Week 1.