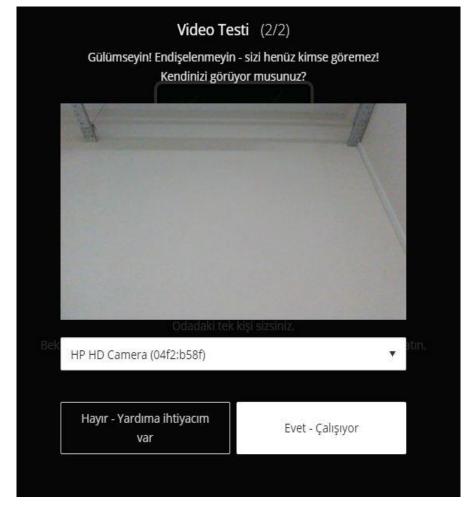

- To allow the system to use your camera, click on **Allow** on the new tab.
- Click on Yes-Working on the video test screen.

- This is how the First Screen of a Live Class looks.
- You can use the buttons on the bottom of the screen to share Audio and Camera.
- Click on Raise Hand button to ask questions.
- If your lecturer gives permission, you microphone and camera will be activated.