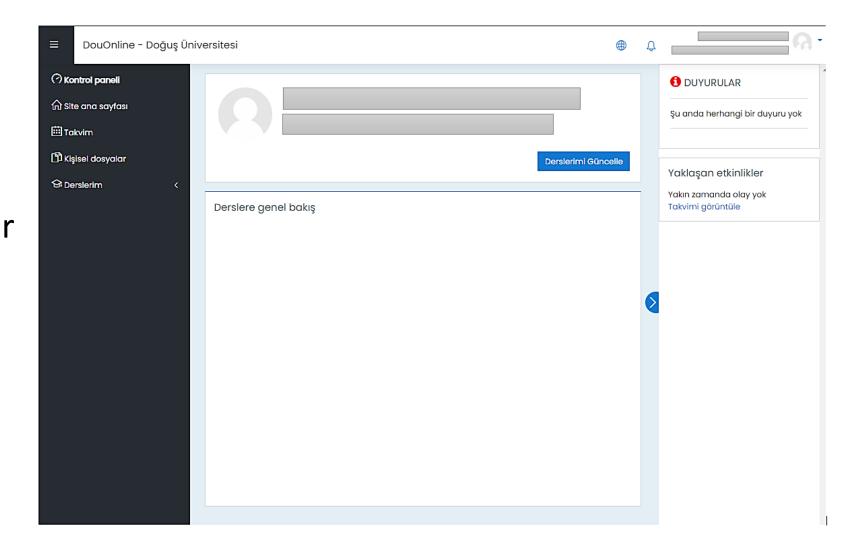

### Logging in

 If you are logging into the system for the first time, if your lessons are not visible, please click the "Derslerimi Güncelle" button and wait.

### Logging in

 Once your courses have successfully updated, log in again.

- Once you have logged in, your active courses will appear.
- Click on the name of the course you want to join live.

- If you want to join a Live Class created in a specific week, click on that week.
- For example, we wish to join Live
   Class Week 1
   created in Week 1.