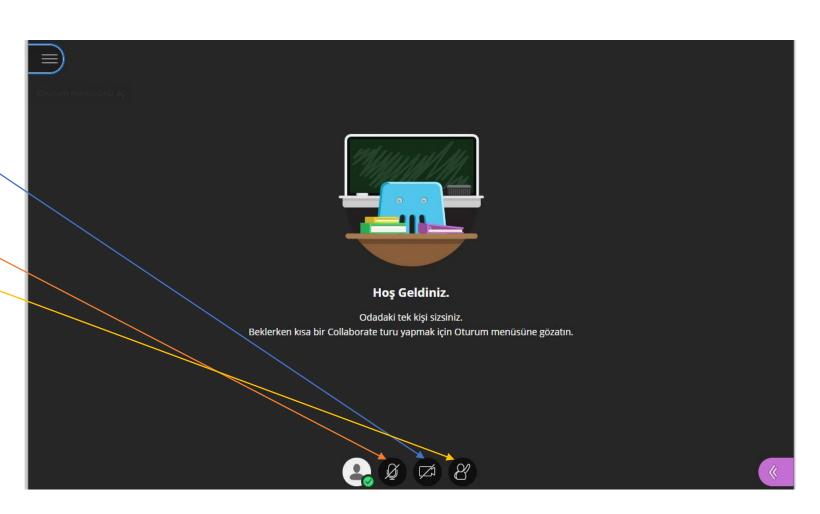

- To allow the system to use your camera, click on **Allow** on the new tab.
- Click on Yes-Working on the video test screen.

- This is how the First Screen of a Live Class looks.
- You can use the buttons on the bottom of the screen to share Audio and Camera.
- Click on Raise Hand button to ask questions.
- If your lecturer gives permission, you microphone and camera will be activated.