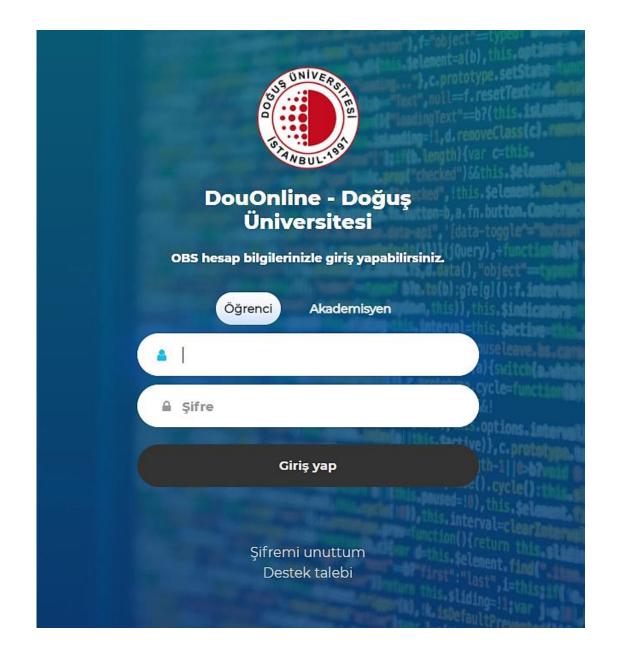

#### Logging in

- You can access the system by clicking on the link in the top menu of our Website or going to douonline.dogus.edu.tr on your browser.
- Click on Student Login and enter your user name (domain) and password.
- Enter the sum of numbers.
- Click on Login.