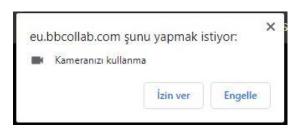

- To allow the system to use your camera, click on **Allow** on the new tab.
- Click on Yes-Working on the video test screen.

- This is how the First Screen of a Live Class looks.
- You can use the buttons on the bottom of the screen to share Audio and Camera.
- Click on Raise Hand button to ask questions.
- If your lecturer gives permission, you microphone and camera will be activated.