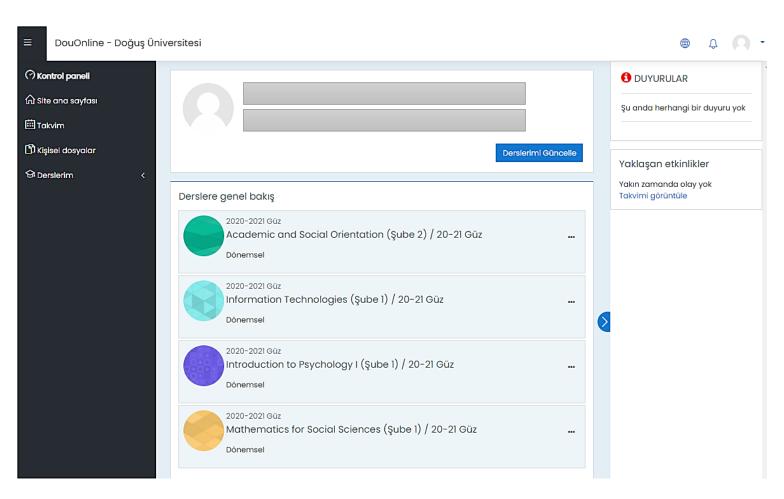

### Logging in

 If you are logging into the system for the first time, if your lessons are not visible, please click the "Derslerimi Güncelle" button and wait.

### Logging in

 Once your courses have successfully updated, log in again.

- Once you have logged in, your active courses will appear.
- Click on the name of the course you want to join live.

- If you want to join a Live Class created in a specific week, click on that week.
- For example, we wish to join Live
   Class Week 1
   created in Week 1.