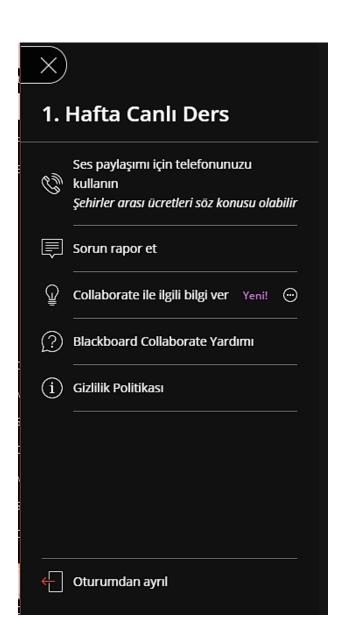

- To allow the system to use your camera, click on **Allow** on the new tab.
- Click on Yes-Working on the video test screen.

- This is how the First Screen of a Live Class looks.
- You can use the buttons on the bottom of the screen to share Audio and Camera.
- Click on Raise Hand button to ask questions.
- If your lecturer gives permission, you microphone and camera will be activated.

- You can use Live Chat and Share Content features by clicking on the Panel on the bottom right corner of the screen.
- You can use Live Chat and Share Content features only if authorized by your lecturer.
- You can make a request by clicking on Raise Hand button.

 Once the class has ended, move your cursor on the Panel on the top left corner of the screen and click on Leave Session.

- Your live class will be recorded.
- If you have missed the class or would like to watch it again, you can find the class for the related week in the system.