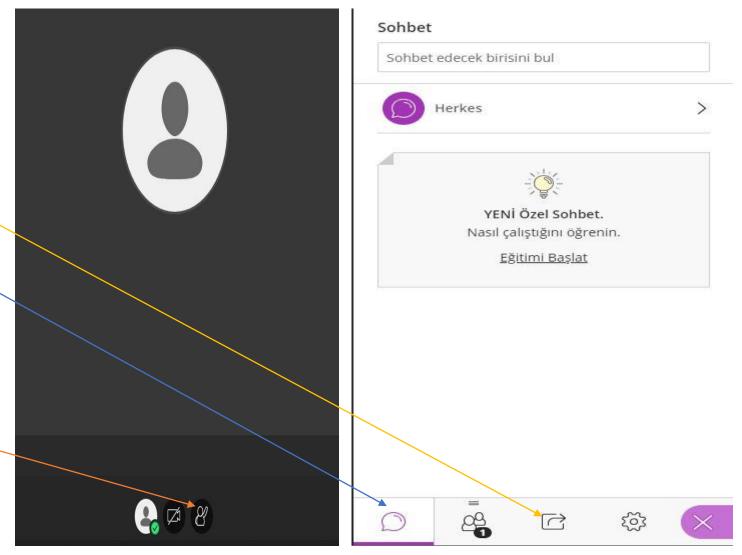

- You can use Live Chat and Share Content features by clicking on the Panel on the bottom right corner of the screen.
- You can use Live Chat and Share Content features only if authorized by your lecturer.
- You can make a request by clicking on Raise Hand button.