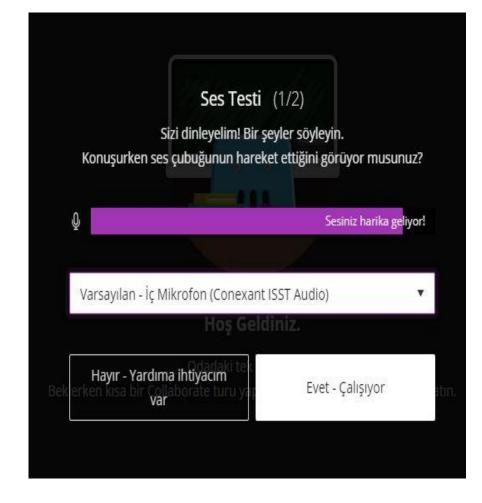

- Click on Join Class in order to join the class "Live Class Week 1".
- A new tab will appear on your browser when you click on Join Class. (We advise you use Chrome browser.)

- To allow the system to use your microphone, click on Allow on the new tab.
- Click on Yes-Working on the audio test screen.