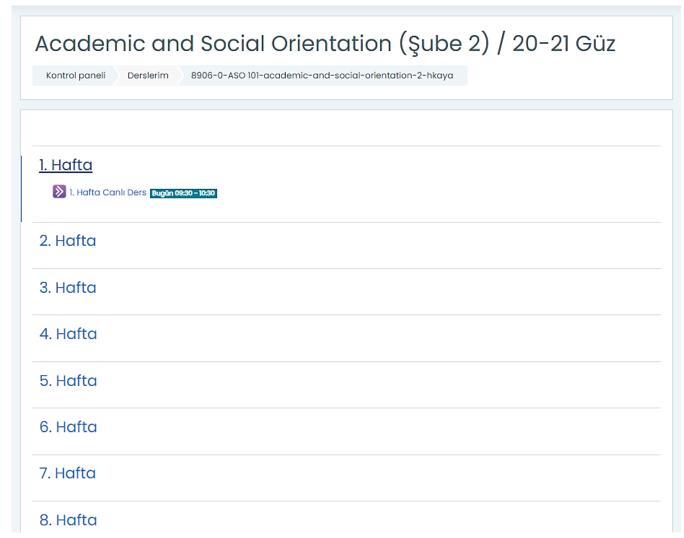

### Logging in

 Once your courses have successfully updated, log in again.

- Once you have logged in, your active courses will appear.
- Click on the name of the course you want to join live.

- If you want to join a Live Class created in a specific week, click on that week.
- For example, we wish to join Live
   Class Week 1
   created in Week 1.