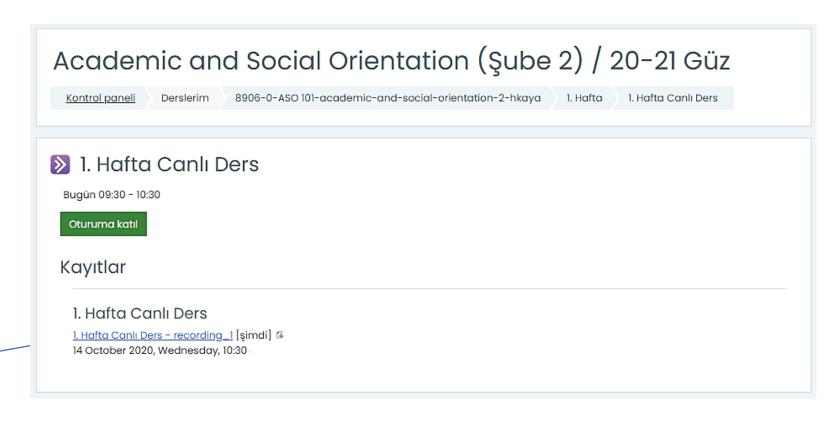

### Logging in

 Once your courses have successfully updated, log in again.

- Once you have logged in, your active courses will appear.
- Click on the name of the course you want to join live.

- If you want to join a Live Class created in a specific week, click on that week.
- For example, we wish to join Live
   Class Week 1
   created in Week 1.

- Click on Join Class in order to join the class "Live Class Week 1".
- A new tab will appear on your browser when you click on Join Class. (We advise you use Chrome browser.)

- To allow the system to use your microphone, click on Allow on the new tab.
- Click on Yes-Working on the audio test screen.

 Once the class has ended, move your cursor on the Panel on the top left corner of the screen and click on Leave Session.

- Your live class will be recorded.
- If you have missed the class or would like to watch it again, you can find the class for the related week in the system.