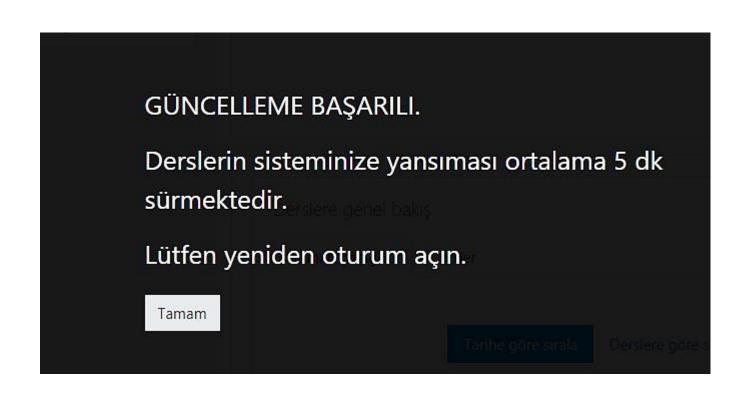

### Logging in

 If you are logging into the system for the first time, if your lessons are not visible, please click the "Derslerimi Güncelle" button and wait.

### Logging in

 Once your courses have successfully updated, log in again.

- Once you have logged in, your active courses will appear.
- Click on the name of the course you want to join live.

- If you want to join a Live Class created in a specific week, click on that week.
- For example, we wish to join Live
   Class Week 1
   created in Week 1.