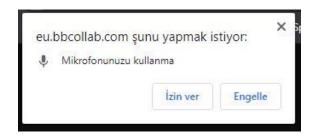

- Click on Join Class in order to join the class "Live Class Week 1".
- A new tab will appear on your browser when you click on Join Class. (We advise you use Chrome browser.)

- To allow the system to use your microphone, click on Allow on the new tab.
- Click on Yes-Working on the audio test screen.