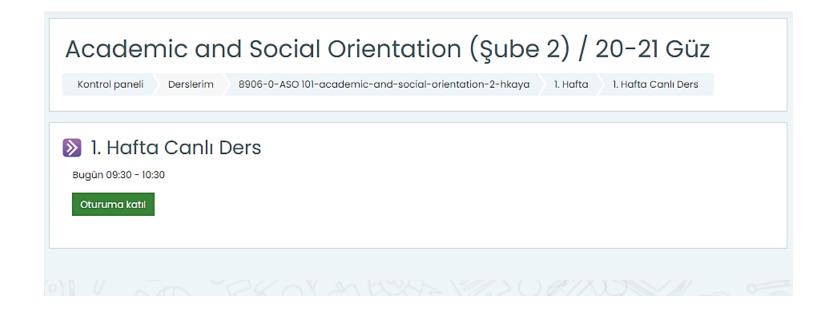

### Logging in

 Once your courses have successfully updated, log in again.

- Once you have logged in, your active courses will appear.
- Click on the name of the course you want to join live.

- If you want to join a Live Class created in a specific week, click on that week.
- For example, we wish to join Live
   Class Week 1
   created in Week 1.

- Click on Join Class in order to join the class "Live Class Week 1".
- A new tab will appear on your browser when you click on Join Class. (We advise you use Chrome browser.)

- To allow the system to use your microphone, click on Allow on the new tab.
- Click on Yes-Working on the audio test screen.