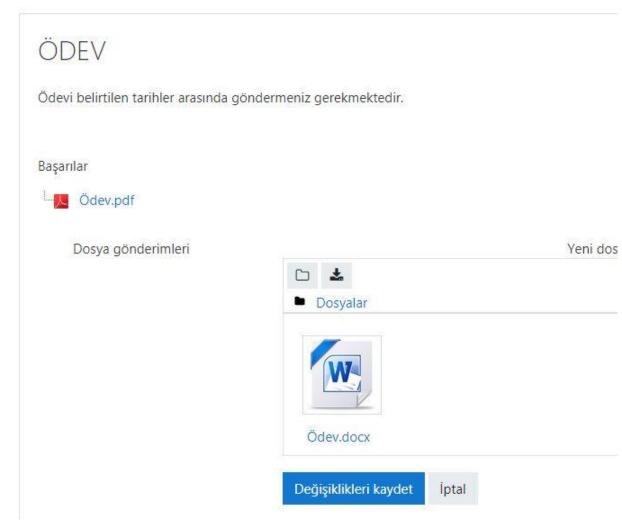

- The assignment file you have uploaded will look like this.
- Click the Save changes button.
- You have successfully submitted your assignment.
- If the assignment has a file size of 2 Mb or more, you can upload your file to the Microsoft One Drive for Business Portal and share its link in this area.