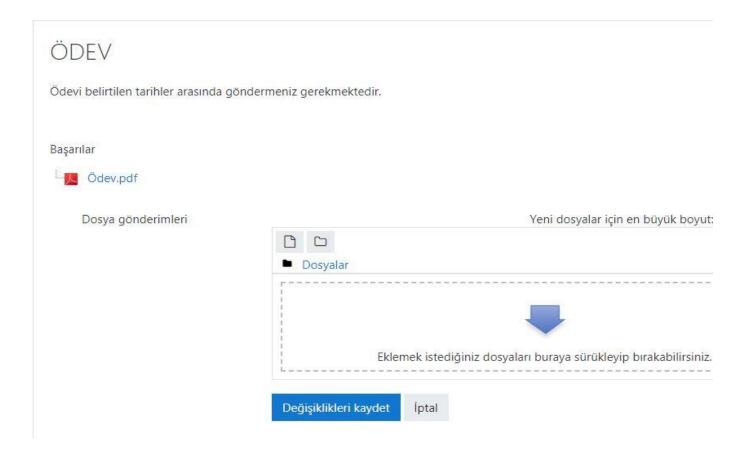

- If the assignment has been created, it will appear in the area above Week 1.
- In this example, ASSIGNMENT has been created.
- Click on the name to see the assignment.

- The name, description, submission status, deadline and remaining time of the assignment are displayed.
- Like the attached
   Assignment.pdf file in the
   example, when the
   attached assignment file is
   clicked, it can be
   downloaded and viewed.
- Assignment is completed, its file is prepared.
- Click the Add Submission button to upload your assignment.

- The assignment file you have uploaded will look like this.
- Click the Save changes button.
- You have successfully submitted your assignment.
- If the assignment has a file size of 2 Mb or more, you can upload your file to the Microsoft One Drive for Business Portal and share its link in this area.