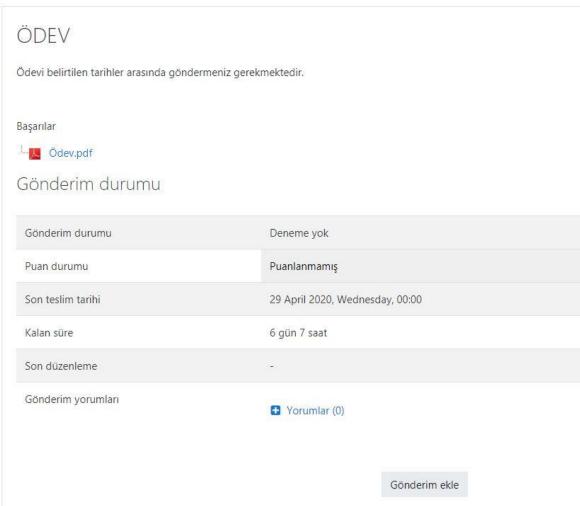

- If the assignment has been created, it will appear in the area above Week 1.
- In this example, ASSIGNMENT has been created.
- Click on the name to see the assignment.

- The name, description, submission status, deadline and remaining time of the assignment are displayed.
- Like the attached
   Assignment.pdf file in the
   example, when the
   attached assignment file is
   clicked, it can be
   downloaded and viewed.
- Assignment is completed, its file is prepared.
- Click the Add Submission button to upload your assignment.