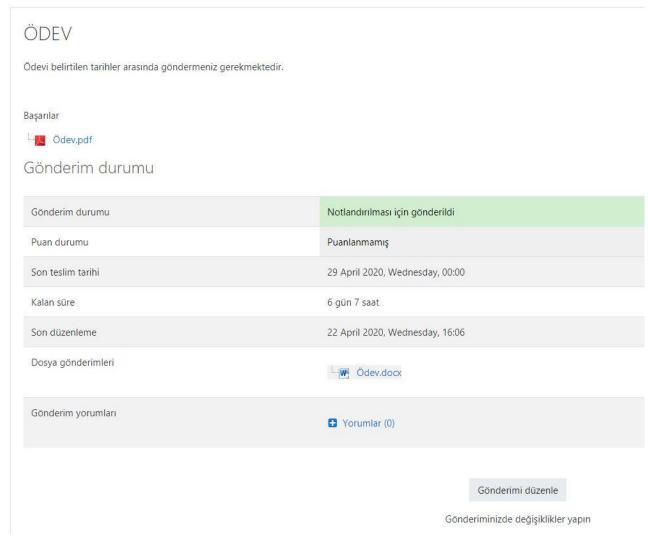

- If the assignment has been created, it will appear in the area above Week 1.
- In this example, ASSIGNMENT has been created.
- Click on the name to see the assignment.

- The name, description, submission status, deadline and remaining time of the assignment are displayed.
- Like the attached
   Assignment.pdf file in the
   example, when the
   attached assignment file is
   clicked, it can be
   downloaded and viewed.
- Assignment is completed, its file is prepared.
- Click the Add Submission button to upload your assignment.

- The homework you have submitted will look like this.
- If the academician has given permission, you can edit your homework until the deadline by clicking on the Edit submission button.