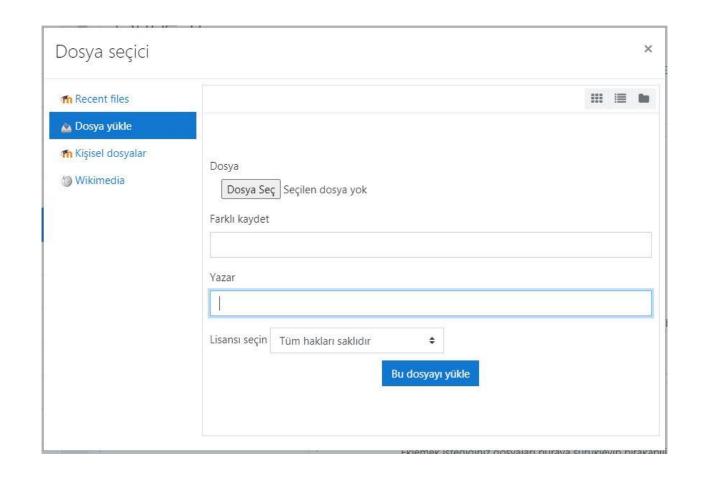

 Click the document icon in the file submission field.

- Click the Upload file link and the Select
   File button from the file selection area.
- In the window that opens, find your assignment file.
- Click on the Upload this file button.