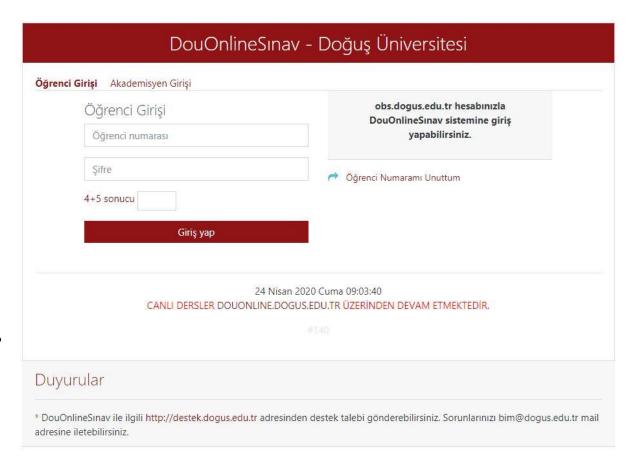

#### How to log in the system

- Access the system by typing <u>douonlinesinav.dogus.edu.tr</u> address in your internet browser (Chrome).
- Click Student Login and enter your username and password.
- Write the result of the addition.
- Click on the Login button.