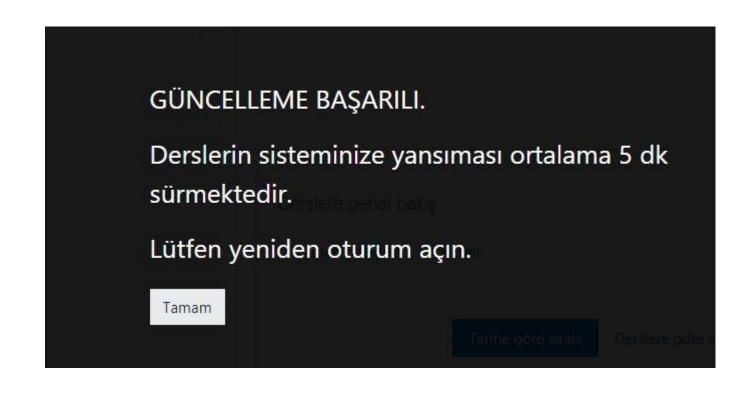

#### How to log in the system

 If the update of your courses is successful, login again.

- UPDATE SUCCESSFUL
- It takes an average of 5 minutes to transfer the courses to your system.
- Please sign in again.
- Okay