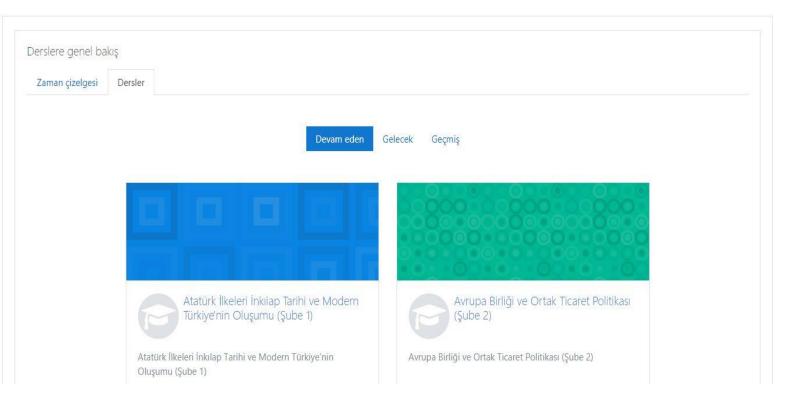

- After logging in, the courses you have taken during the active period will appear.
- Click on the name of the course you want to send assignment for.
- Overview of the courses
- Zaman çizelgesi: Timetable
- Dersler: Courses
- Devam eden: In progress
- Gelecek: Following
- Geçmiş: Completed