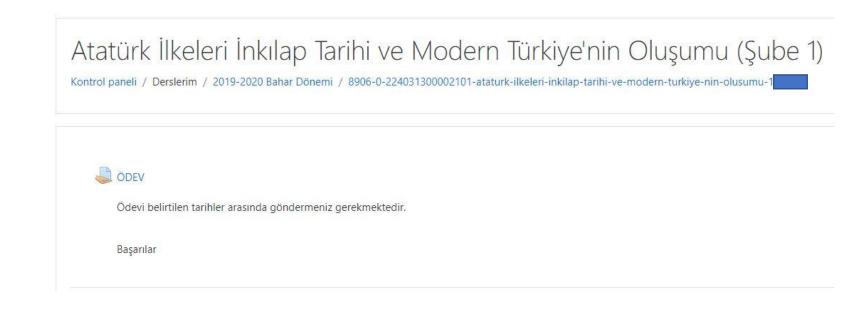

- If the assignment has been created, it will appear in the area above Week 1.
- In this example, ASSIGNMENT has been created.
- Click on the name to see the assignment.

- The name, description, submission status, deadline and remaining time of the assignment are displayed.
- Like the attached
   Assignment.pdf file in the
   example, when the
   attached assignment file is
   clicked, it can be
   downloaded and viewed.
- Assignment is completed, its file is prepared.
- Click the Add Submission button to upload your assignment.